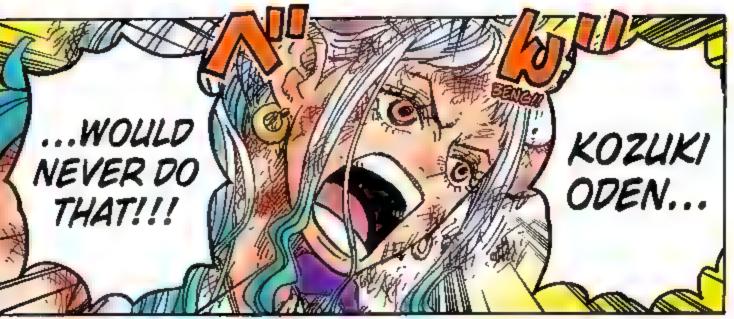

forces chase after him and decide to launch a sneak attack. With new powerful friends in tow, the raid on Onigashima begins!! While the Emperor's followers block the way on the Island, Kaido's daughter Yamato shows up and swears to fight on Luffy's side. The Red-Scabbards samural face off against Kaido on the roof of the castle, fighting to avenge their beloved Lord Oden. But Kaido steadily gains the upper hand... Luffy and others are heading for the roof too, but Kaido's henchman stand in their way.